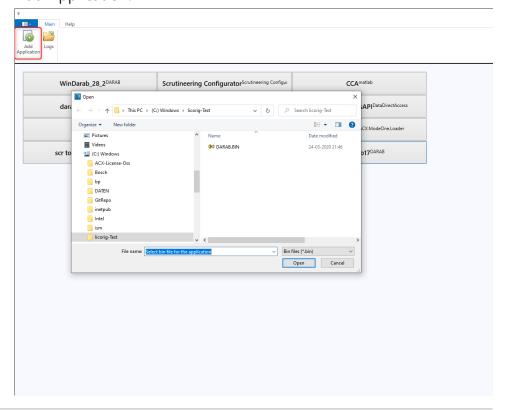

ense:**

This feature connects with Raceconnect to enable self-management of license slots. More on this feature in separate documentation. This feature will only work online. Watch this space (https://www.bosch-motorsport.de/content/downloads/Raceparts/en-GB/ 383396363.html)

#### Help:

Launches the License section in Bosch motorsport homepage. This feature will only work online.

#### **Check for Updates:**

This feature connects with the server to check if there are any new license related updates are available at this point of time. It will be different for different applications. This feature will only work online.

#### Synchronize:

This feature synchronizes your local license with the server and displays the latest changes. This feature will only work online.

# Add Application:



# Logs:

The Log files can be accessed directly by clicking the Logs button in Ribbon menu. This file can be useful for resolving or troubleshooting any problems the user may face.

## About:

The About dialogue in the Ribbon menu provides information about the license terms and third-party tools used in the application.



| <br> | <br> |
|------|------|
|      |      |
|      |      |
|      |      |
|      |      |
|      |      |
|      |      |
|      |      |
|      |      |
|      |      |
|      |      |
|      |      |
|      |      |
|      |      |
|      |      |
|      |      |
|      |      |
|      |      |
|      |      |
|      |      |
|      |      |
|      |      |
|      |      |
|      |      |
|      |      |
| <br> | <br> |
|      |      |

# **Bosch Engineering G