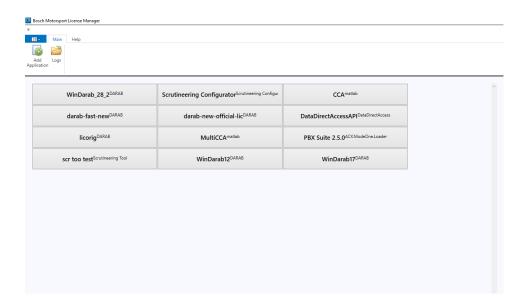

# 1 License Manager

This simple tool helps in viewing the licenses used in Bosch Motorsport tool suite. The tool searches for Bosch Motorsport applications installed in all known paths and registries. Once the tool finds the corresponding supported applications, it displays them in the application overview panel as shown in the below figure.