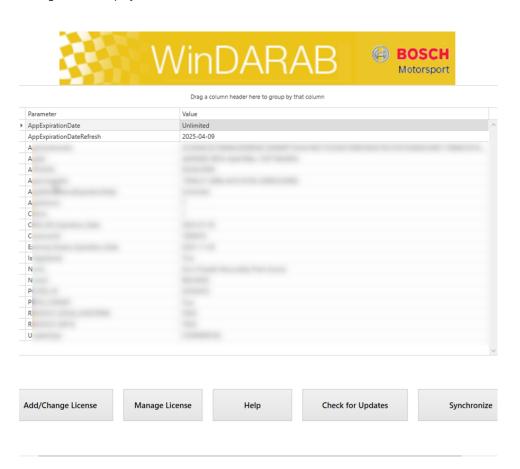

On clicking the application name the license information is retrieved as shown in the below figure and displayed to the user.

## Add/ Change License:

This button will launch the License client which accepts the license key or offline license file. This feature will work both online and offline.

#### **Manage License:**

This feature connects with Raceconnect to enable self-management of license slots. More on this feature in separate documentation. This feature will only work online. Watch this space (https://www.bosch-motorsport.de/content/downloads/Raceparts/en-GB/ 383396363.html)

#### Help:

Launches the License section in Bosch motorsport homepage. This feature will only work online.

#### **Check for Updates:**

This feature connects with the server to check if there are any new license related updates are available at this point of time. It will be different for different applications. This feature will only work online.

#### Synchronize:

This feature synchronizes your local license with the server and displays the latest changes. This feature will only work online.