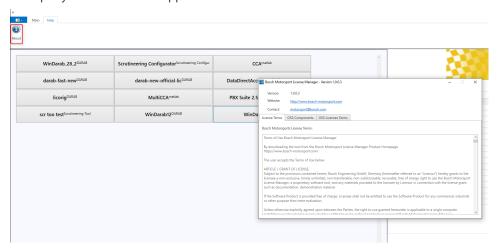

On clicking the application name the license information is retrieved as shown in the below figure and displayed to the user.

## About:

The About dialogue in the Ribbon menu provides information about the license terms and third-party tools used in the application.

| <br> | <br> |
|------|------|
|      |      |
|      |      |
|      |      |
|      |      |
|      |      |
|      |      |
|      |      |
|      |      |
|      |      |
|      |      |
|      |      |
|      |      |
|      |      |
|      |      |
|      |      |
|      |      |
|      |      |
|      |      |
|      |      |
|      |      |
|      |      |
|      |      |
|      |      |
|      |      |
| <br> | <br> |
|      |      |